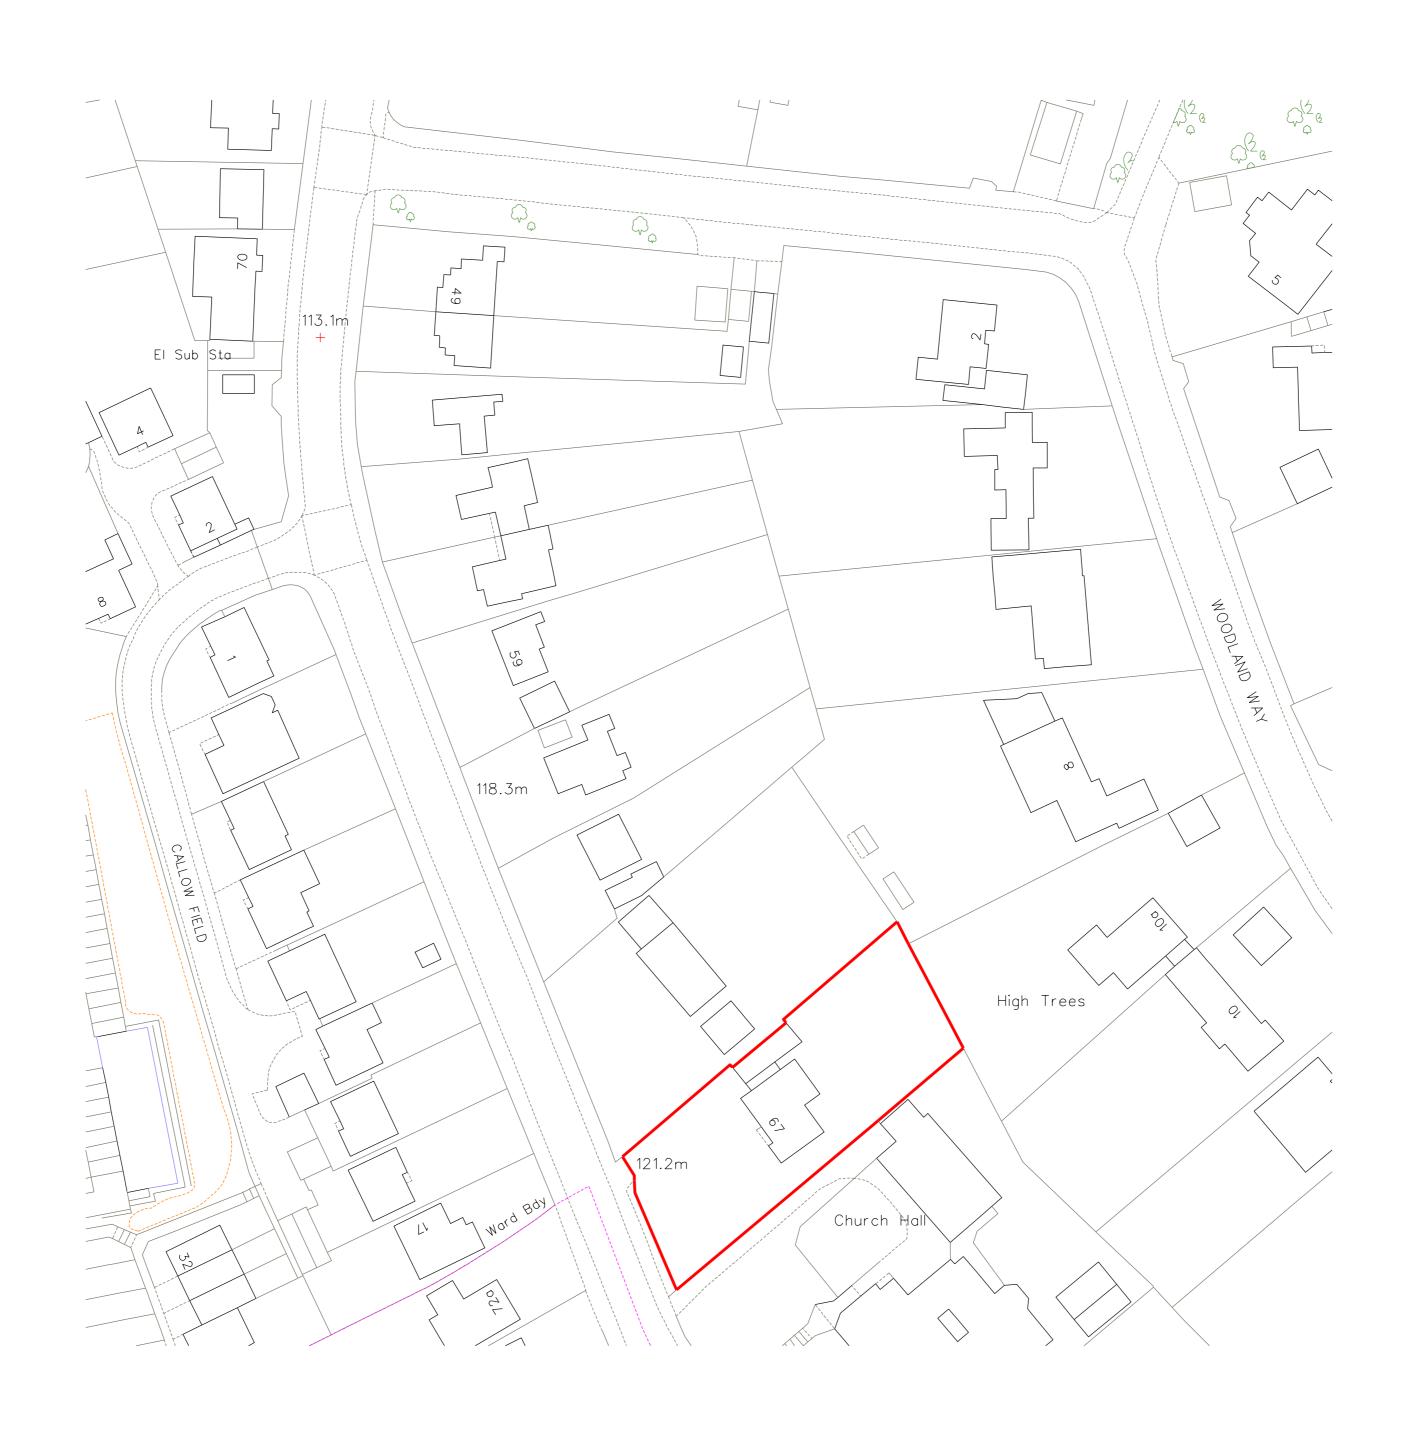

| 67 Higher Drive I<br>Purley<br>CR8 2HR | IACAR Developments |
|----------------------------------------|--------------------|

| 7             | Drawn By:             | Issued By: |                         | Date of First Issue:<br>21:06:19 |                 |
|---------------|-----------------------|------------|-------------------------|----------------------------------|-----------------|
| $\frac{1}{1}$ | Project No: 2019_247  |            | Scale @ A1<br>1:1250@A3 |                                  |                 |
|               | Drawing No:<br>PL_001 |            |                         |                                  | Revision:<br>00 |